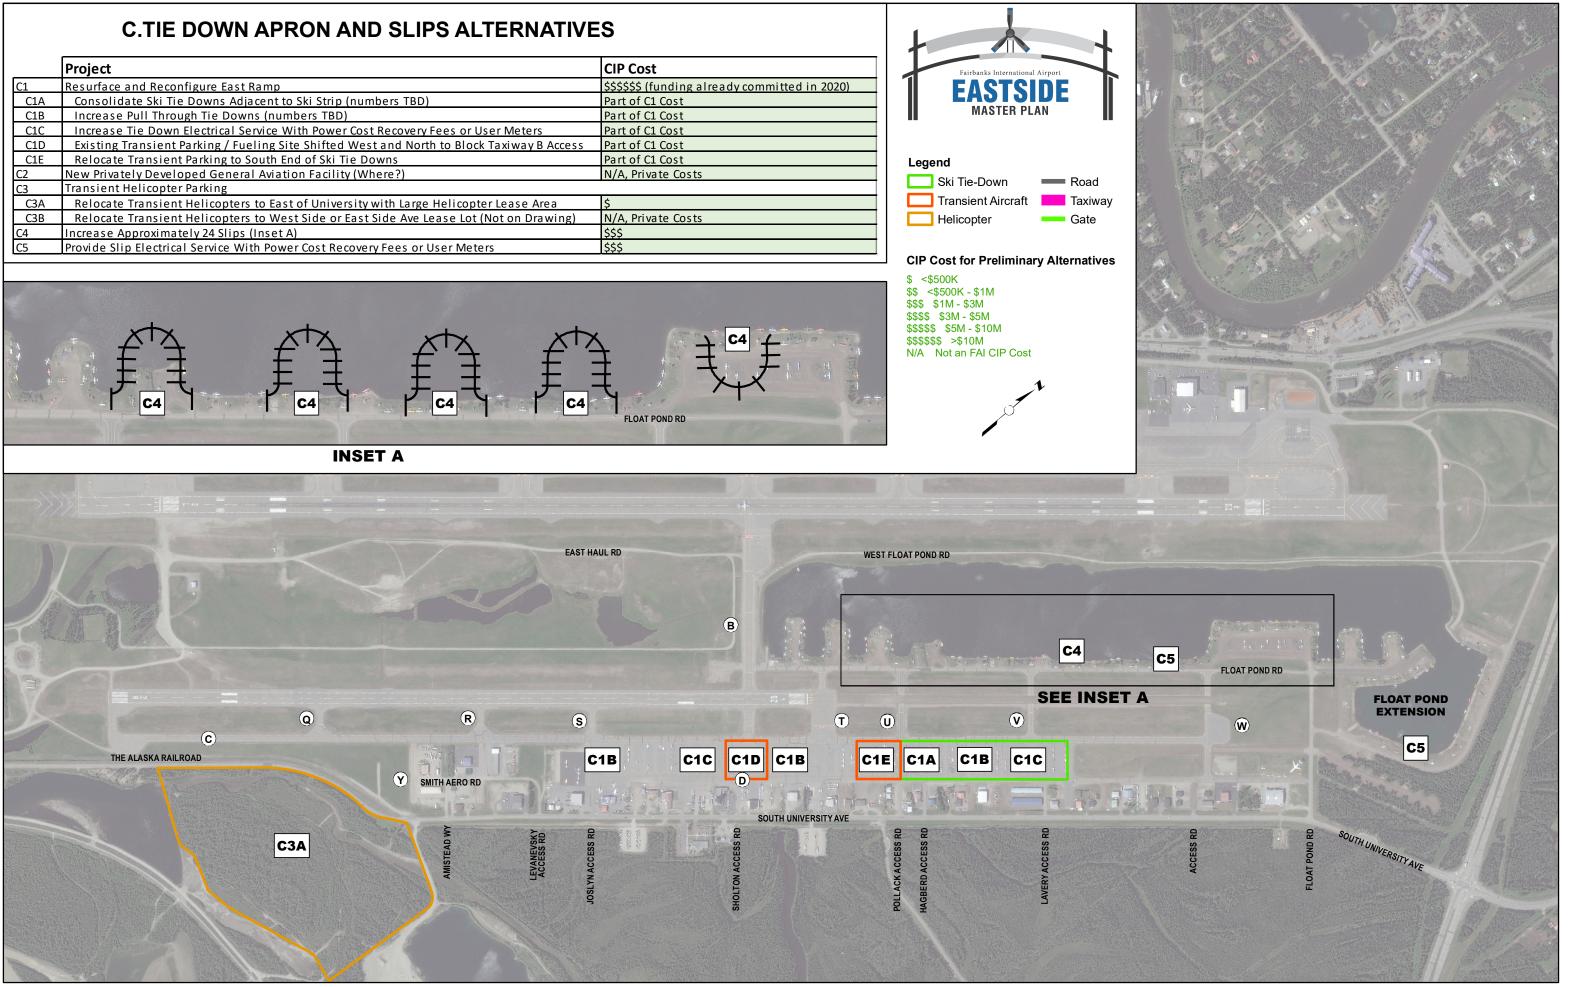

|     | Project                                                                                    | CIP Cost                                         |
|-----|--------------------------------------------------------------------------------------------|--------------------------------------------------|
| C1  | Resurface and Reconfigure East Ramp                                                        | \$\$\$\$\$\$ (funding already committed in 2020) |
| C1A | Consolidate Ski Tie Downs Adjacent to Ski Strip (numbers TBD)                              | Part of C1 Cost                                  |
| C1B | Increase Pull Through Tie Downs (numbers TBD)                                              | Part of C1 Cost                                  |
| C1C | Increase Tie Down Electrical Service With Power Cost Recovery Fees or User Meters          | Part of C1 Cost                                  |
| C1D | Existing Transient Parking / Fueling Site Shifted West and North to Block Taxiway B Access | Part of C1 Cost                                  |
| C1E | Relocate Transient Parking to South End of Ski Tie Downs                                   | Part of C1 Cost                                  |
| C2  | New Privately Developed General Aviation Facility (Where?)                                 | N/A, Private Costs                               |
| C3  | Transient Helicopter Parking                                                               |                                                  |
| C3A | Relocate Transient Helicopters to East of University with Large Helicopter Lease Area      | \$                                               |
| C3B | Relocate Transient Helicopters to West Side or East Side Ave Lease Lot (Not on Drawing)    | N/A, Private Costs                               |
| C4  | Increase Approximately 24 Slips (Inset A)                                                  | \$\$\$                                           |
| C5  | Provide Slip Electrical Service With Power Cost Recovery Fees or User Meters               | \$\$\$                                           |